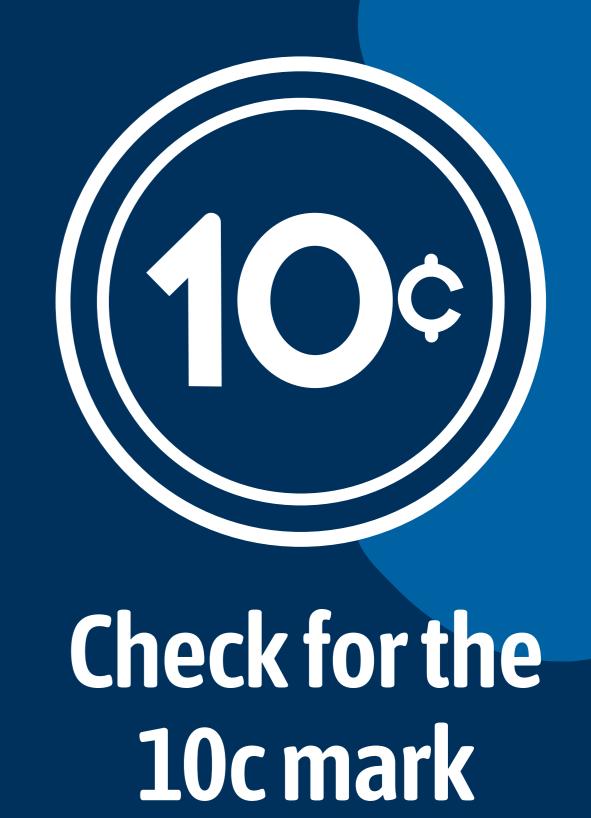

## Eligible

- Aluminium cans
- Plastic bottles
- Glass bottles
- Paperboard cartons (under 1L)
- Steel bottles/cans

Most beverage containers (between 150mL and 3L) made from aluminium, glass, plastic, steel and liquid paperboard are eligible.