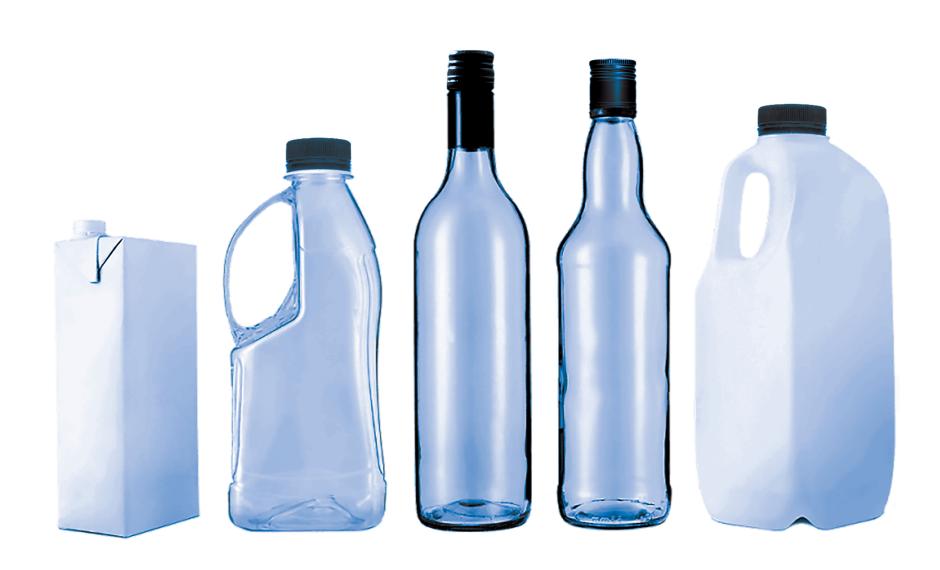

## Ineligible

- Wine and spirit bottles
- Milk containers
- Paperboard cartons (over 1L)
- **Cordial bottles**

Don't throw these out! Ineligible containers may still be accepted in your kerbside recycling bin.