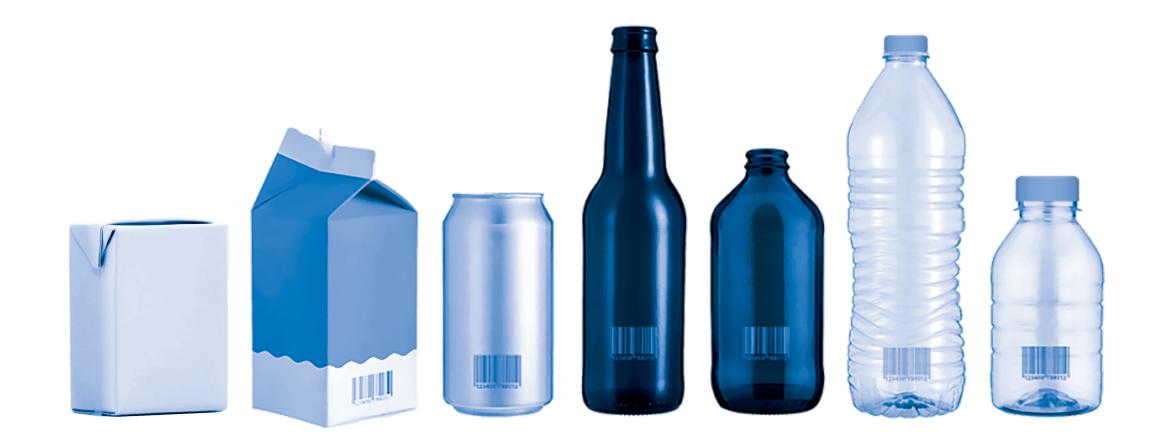

## Eligible

- Aluminium cans
- Plastic bottles
- Glass bottles
- Paperboard cartons (under 1L)
- Steel bottles/cans

Most beverage containers (between 150mL and 3L) made from aluminium, glass, plastic, steel and liquid paperboard are eligible.

## Ineligible

- Wine and spirit bottles
- Milk containers
- Paperboard cartons (over 1L)
- **Cordial bottles**

Don't throw these out! Ineligible containers may still be accepted in your kerbside recycling bin.